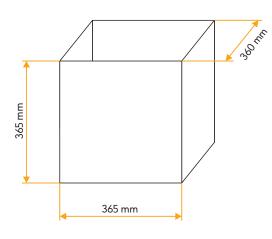

and transport of 2 throw lines.

This box will keep your throw line kits clean and prevent their tangling during transport. You can also use it to store other stuffin your car or workshop.

Closure in folded state is secured by plastic buckles.

Bottom is made from waterresistant material.



Interior also offers 2 velcro straps for securing the end of lines and 4 textile loops for other equipment.

4 internal mesh pockets are available for storing throw bags.

Reinforced seams and heavyduty fabric sides ensures a long lifetime.

# **KEY FEATURES**

free-standing construction and large opening ensure easy handling of contents

# **FEATURES**



volume 48 I



max. load 5 kg / 11 lb



1185 g 41.8 oz



warranty

# MATERIALS

## **TECHNICAL DATA**



- 60 % PES
- **35 %** PVC
- 5% plastic







W9005YB00 Version: 10/2023

# **MAINTENANCE**

Lifetime of this product depends on the frequency and the environment (salt, sand, moisture, chemicals, etc.) in which is used.











drying



beware of salt

beware of  $\mathsf{U}\mathsf{V}$ 

beware of chemicals

washing

read instructions

## **OTHER VIEWS**







folded

tilt-up divider

4 internal mesh pockets, 2 velcro straps and 4 textile loops

# **NOTES**