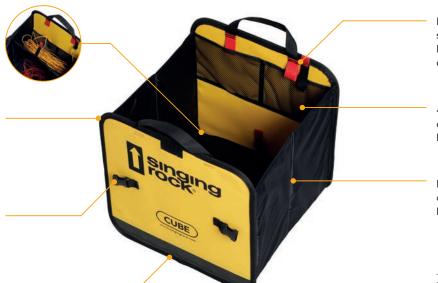

# **DESCRIPTION**

Tilt-up divider allows easy storage and transport of 2 throw lines.

This box will keep your throw line kits clean and prevent their tangling during transport. You can also use it to store other stuffin your car or workshop.

Closure in folded state is secured by plastic buckles.

Bottom is made from waterresistant material.

Interior also offers 2 velcro straps for securing the end of lines and 4 textile loops for other equipment.

4 internal mesh pockets are available for storing throw bags.

Reinforced seams and heavyduty fabric sides ensures a long lifetime.

# **KEY FEATURES**

free-standing construction and large opening ensure easy handling of contents