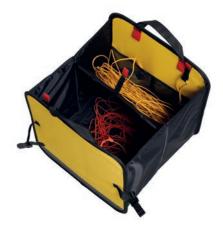

# **DESCRIPTION**

Tilt-up divider allows easy storage and transport of 2 throw lines.

This box will keep your throw line kits clean and prevent their tangling during transport. You can also use it to store other stuffin your car or workshop.

Closure in folded state is secured by plastic buckles.

Bottom is made from waterresistant material.

Interior also offers 2 velcro straps for securing the end of lines and 4 textile loops for other equipment.

4 internal mesh pockets are available for storing throw bags.

Reinforced seams and heavyduty fabric sides ensures a long lifetime.