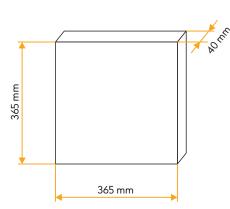

## **OTHER VIEWS**

folded

tilt-up divider

4 internal mesh pockets, 2 velcro straps and 4 textile loops