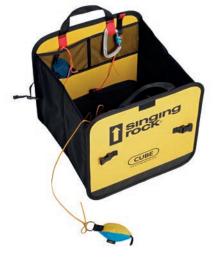

# **KEY FEATURES**

free-standing construction and large opening ensure easy handling of contents

## **OTHER VIEWS**

folded

tilt-up divider

4 internal mesh pockets, 2 velcro straps and 4 textile loops