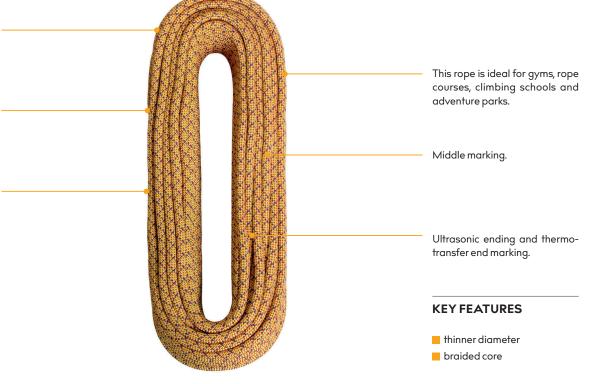

**GYM 9.8** 

Single rope specially designed for the demanding conditions of rentals of climbing walls or rope centres and parks.

## **DESCRIPTION**

For these purposes, it is developed with an emphasis on higher durability and safety.

Thinner rope diameter offers comfortable handling with any belay device on the market.

Braided core and compact sheath increase inter-fiber friction which prevents sheath slippage and gives the result of increased resistance to abrasion mainly when top-roping.

# **FEATURES**