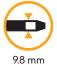

#### **TECHNICAL DATA**

| rope diameter            | 9.8 mm |
|--------------------------|--------|
| weight                   | 63 g/m |
| sheath slippage          | 0 %    |
| static elongation        | 8 %    |
| dynamic elongation       | 33 %   |
| number of UIAA falls min | 8      |
| impact force             | 9.1 kN |