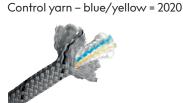

## ROPE PRODUCTION DATE IDENTIFICATION

## Colour of the control yarn within rope's core - this colour marking applies only to SINGING ROCK ropes:

| red/black   | 2014 |
|-------------|------|
| green       | 2015 |
| blue        | 2016 |
| yellow      | 2017 |
| black       | 2018 |
| red/yellow  | 2019 |
| blue/yellow | 2020 |
|             |      |